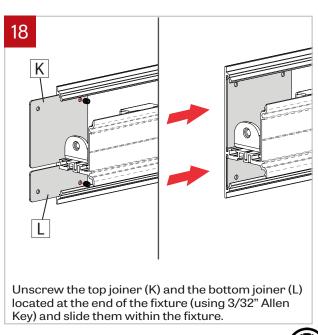

### WALL MOUNT - INSTALLATION INSTRUCTIONS

Put the cartridge (D) back in place and reconnect the LED molex connector (C). **NOTE: connect black wire into the negative (-) terminal and the white wire into (+) positive terminal.** Make sure that the wires are not hiding any LED diode. Screw the cartridge (D) back in place.