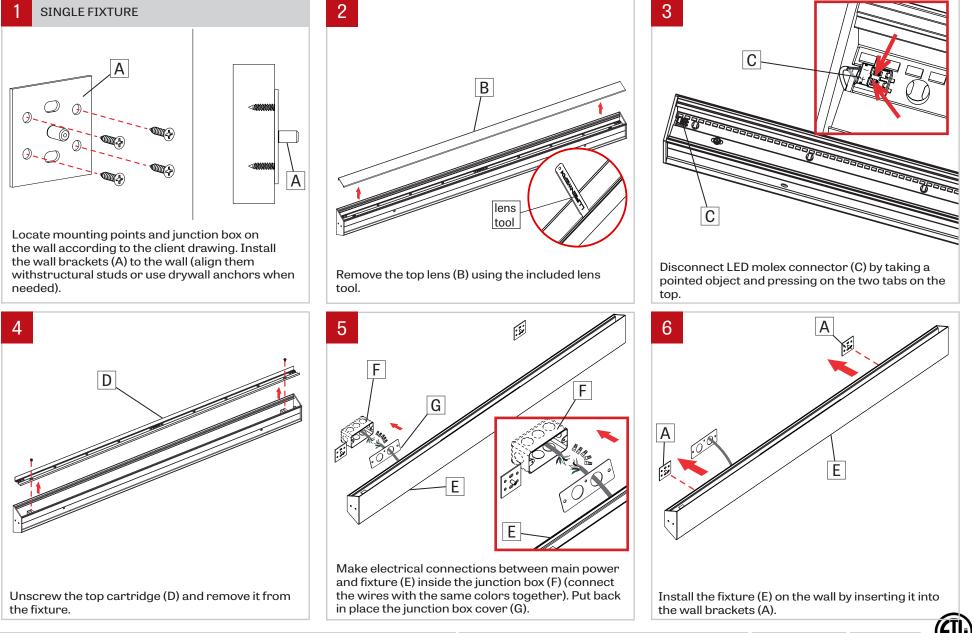

16 H H I E Secure the first fixture (E) by putting nuts (H) and washers (I) on the wall bracket.

FILE NAME:WALO-LED-WALL-MOUNT-INST

LumenWerx ULC. reserves the right to change or modify product specifications without notification