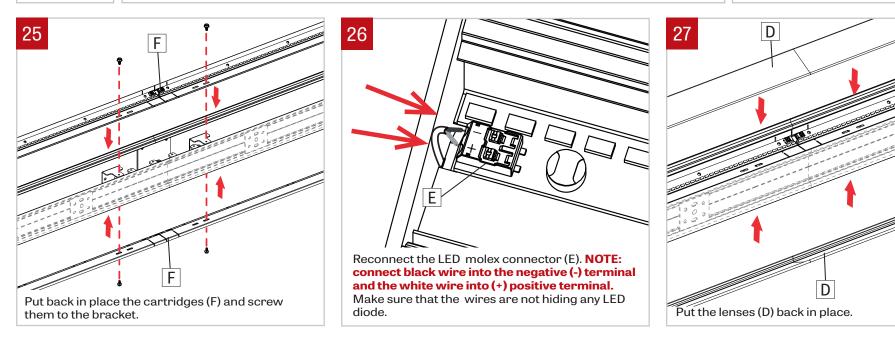

### WALL MOUNT - INSTALLATION INSTRUCTIONS

Put the cartridge (D) back in place and reconnect the LED molex connector (C). **NOTE: connect black wire into the negative (-) terminal and the white wire into (+) positive terminal.** Make sure that the wires are not hiding any LED diode. Screw the cartridge (D) back in place.

### WALL MOUNT - INSTALLATION INSTRUCTIONS

www.lumenwerx.com (T) 514-225-4304 (F) 514-931-4862 © All rights are reserved to LumenWerx ULC.

FILE NAME:WALO-LED-WALL-MOUNT-INST