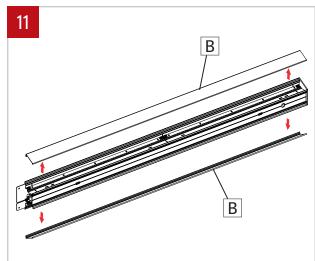

Remove the lens (B) on both side of the fixture with the included lens tool. Repeat on all fixtures in the run.

pointed object and pressing on the two tabs on the top. Repeat on both sides and on all fixtures in the run.