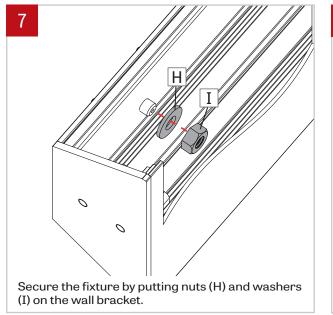

### WALL MOUNT - INSTALLATION INSTRUCTIONS

Put the cartridge (D) back in place and reconnect the LED molex connector (C). **NOTE: connect black wire into the negative (-) terminal and the white wire into (+) positive terminal.** Make sure that the wires are not hiding any LED diode. Screw the cartridge (D) back in place.

Remove the lens (B) on both side of the fixture with the included lens tool. Repeat on all fixtures in the run.

pointed object and pressing on the two tabs on the top. Repeat on both sides and on all fixtures in the run.