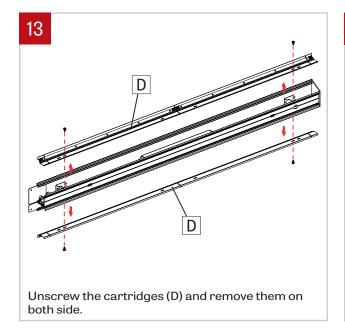

### WALL MOUNT - INSTALLATION INSTRUCTIONS

Put the cartridge (D) back in place and reconnect the LED molex connector (C). **NOTE: connect black wire into the negative (-) terminal and the white wire into (+) positive terminal.** Make sure that the wires are not hiding any LED diode. Screw the cartridge (D) back in place.