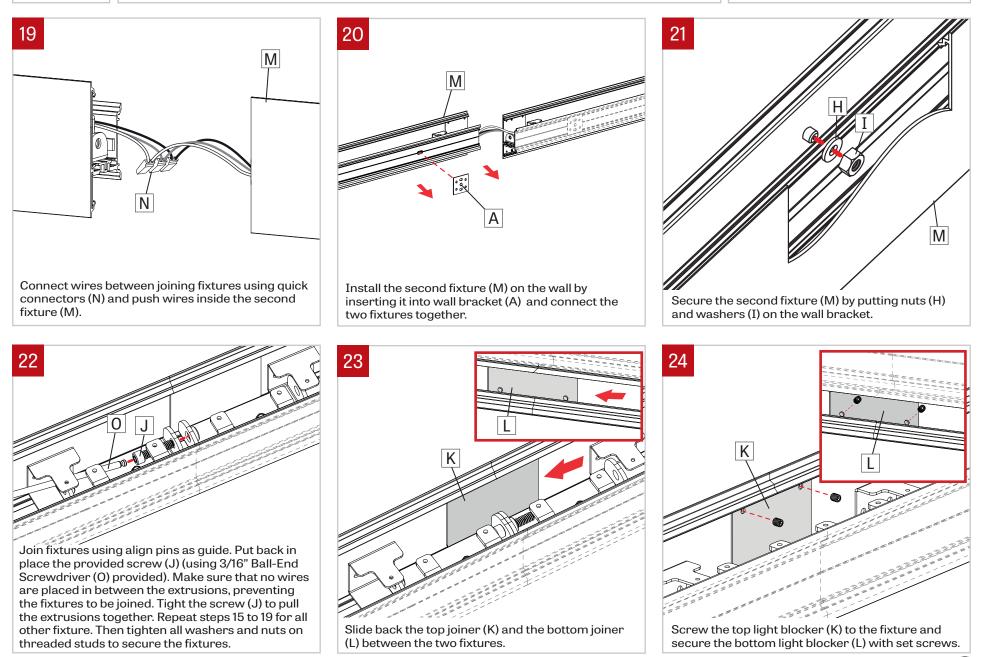

# WALL MOUNT - INSTALLATION INSTRUCTIONS

www.lumenwerx.com (T) 514-225-4304 (F) 514-931-4862 © All rights are reserved to LumenWerx ULC.

FILE NAME:WALO-LED-WALL-MOUNT-INST