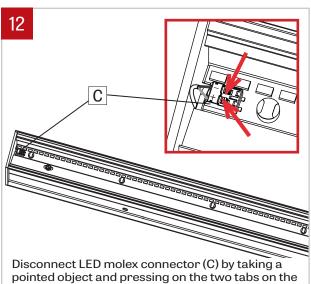

Remove the lens (B) on both side of the fixture with the included lens tool. Repeat on all fixtures in the run.

pointed object and pressing on the two tabs on the top. Repeat on both sides and on all fixtures in the run.