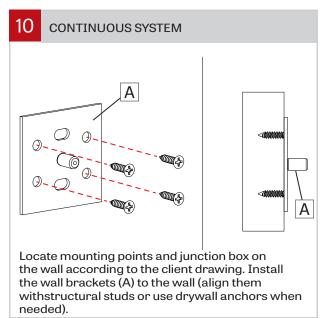

## WALL MOUNT - INSTALLATION INSTRUCTIONS



#### **NOTE**: Wire dimming conductors as Class 1



www.lumenwerx.com (T) 514-225-4304 (F) 514-931-4862 © All rights are reserved to LumenWerx ULC.

FILE NAME:WALO-LED-WALL-MOUNT-INST

September 2, 2022 Page: 1/5



### WALL MOUNT - INSTALLATION INSTRUCTIONS







Put the cartridge (D) back in place and reconnect the LED molex connector (C). **NOTE: connect black wire into the negative (-) terminal and the white wire into (+) positive terminal.** Make sure that the wires are not hiding any LED diode. Screw the cartridge (D) back in place.







Remove the lens (B) on both side of the fixture with the included lens tool. Repeat on all fixtures in the run.



pointed object and pressing on the two tabs on the top. Repeat on both sides and on all fixtures in the run.

September 2, 2022



Page: 2 / 5

FILE NAME:WALO-LED-WALL-MOUNT-INST

#### WALL MOUNT - INSTALLATION INSTRUCTIONS







Make electrical connections between main power and the first fixture (E) inside the junction box (F) (connect the wires with the same colors together). Put back in place the junction box cover (G).



16 H H I E Secure the first fixture (E) by putting nuts (H) and washers (I) on the wall bracket.







FILE NAME:WALO-LED-WALL-MOUNT-INST



LumenWerx ULC. reserves the right to change or modify product specifications without notification

# WALL M