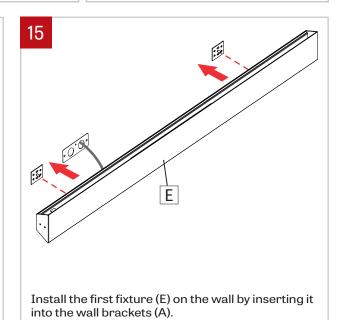

16 H H I E Secure the first fixture (E) by putting nuts (H) and washers (I) on the wall bracket.

FILE NAME:WALO-LED-WALL-MOUNT-INST

LumenWerx ULC. reserves the right to change or modify product specifications without notification