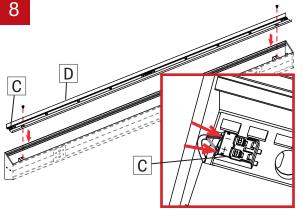

Remove the lens (B) on both side of the fixture with the included lens tool. Repeat on all fixtures in the run.

pointed object and pressing on the two tabs on the top. Repeat on both sides and on all fixtures in the run.