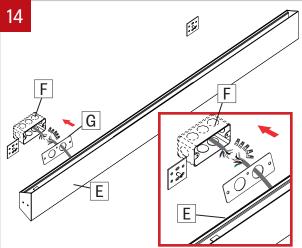

#### WALL MOUNT - INSTALLATION INSTRUCTIONS

Make electrical connections between main power and the first fixture (E) inside the junction box (F) (connect the wires with the same colors together). Put back in place the junction box cover (G).