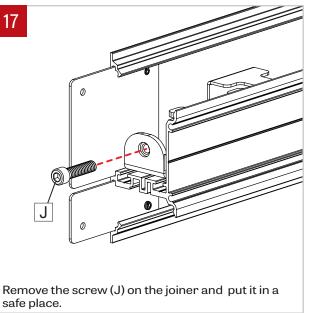

### WALL MOUNT - INSTALLATION INSTRUCTIONS

Put the cartridge (D) back in place and reconnect the LED molex connector (C). **NOTE: connect black wire into the negative (-) terminal and the white wire into (+) positive terminal.** Make sure that the wires are not hiding any LED diode. Screw the cartridge (D) back in place.